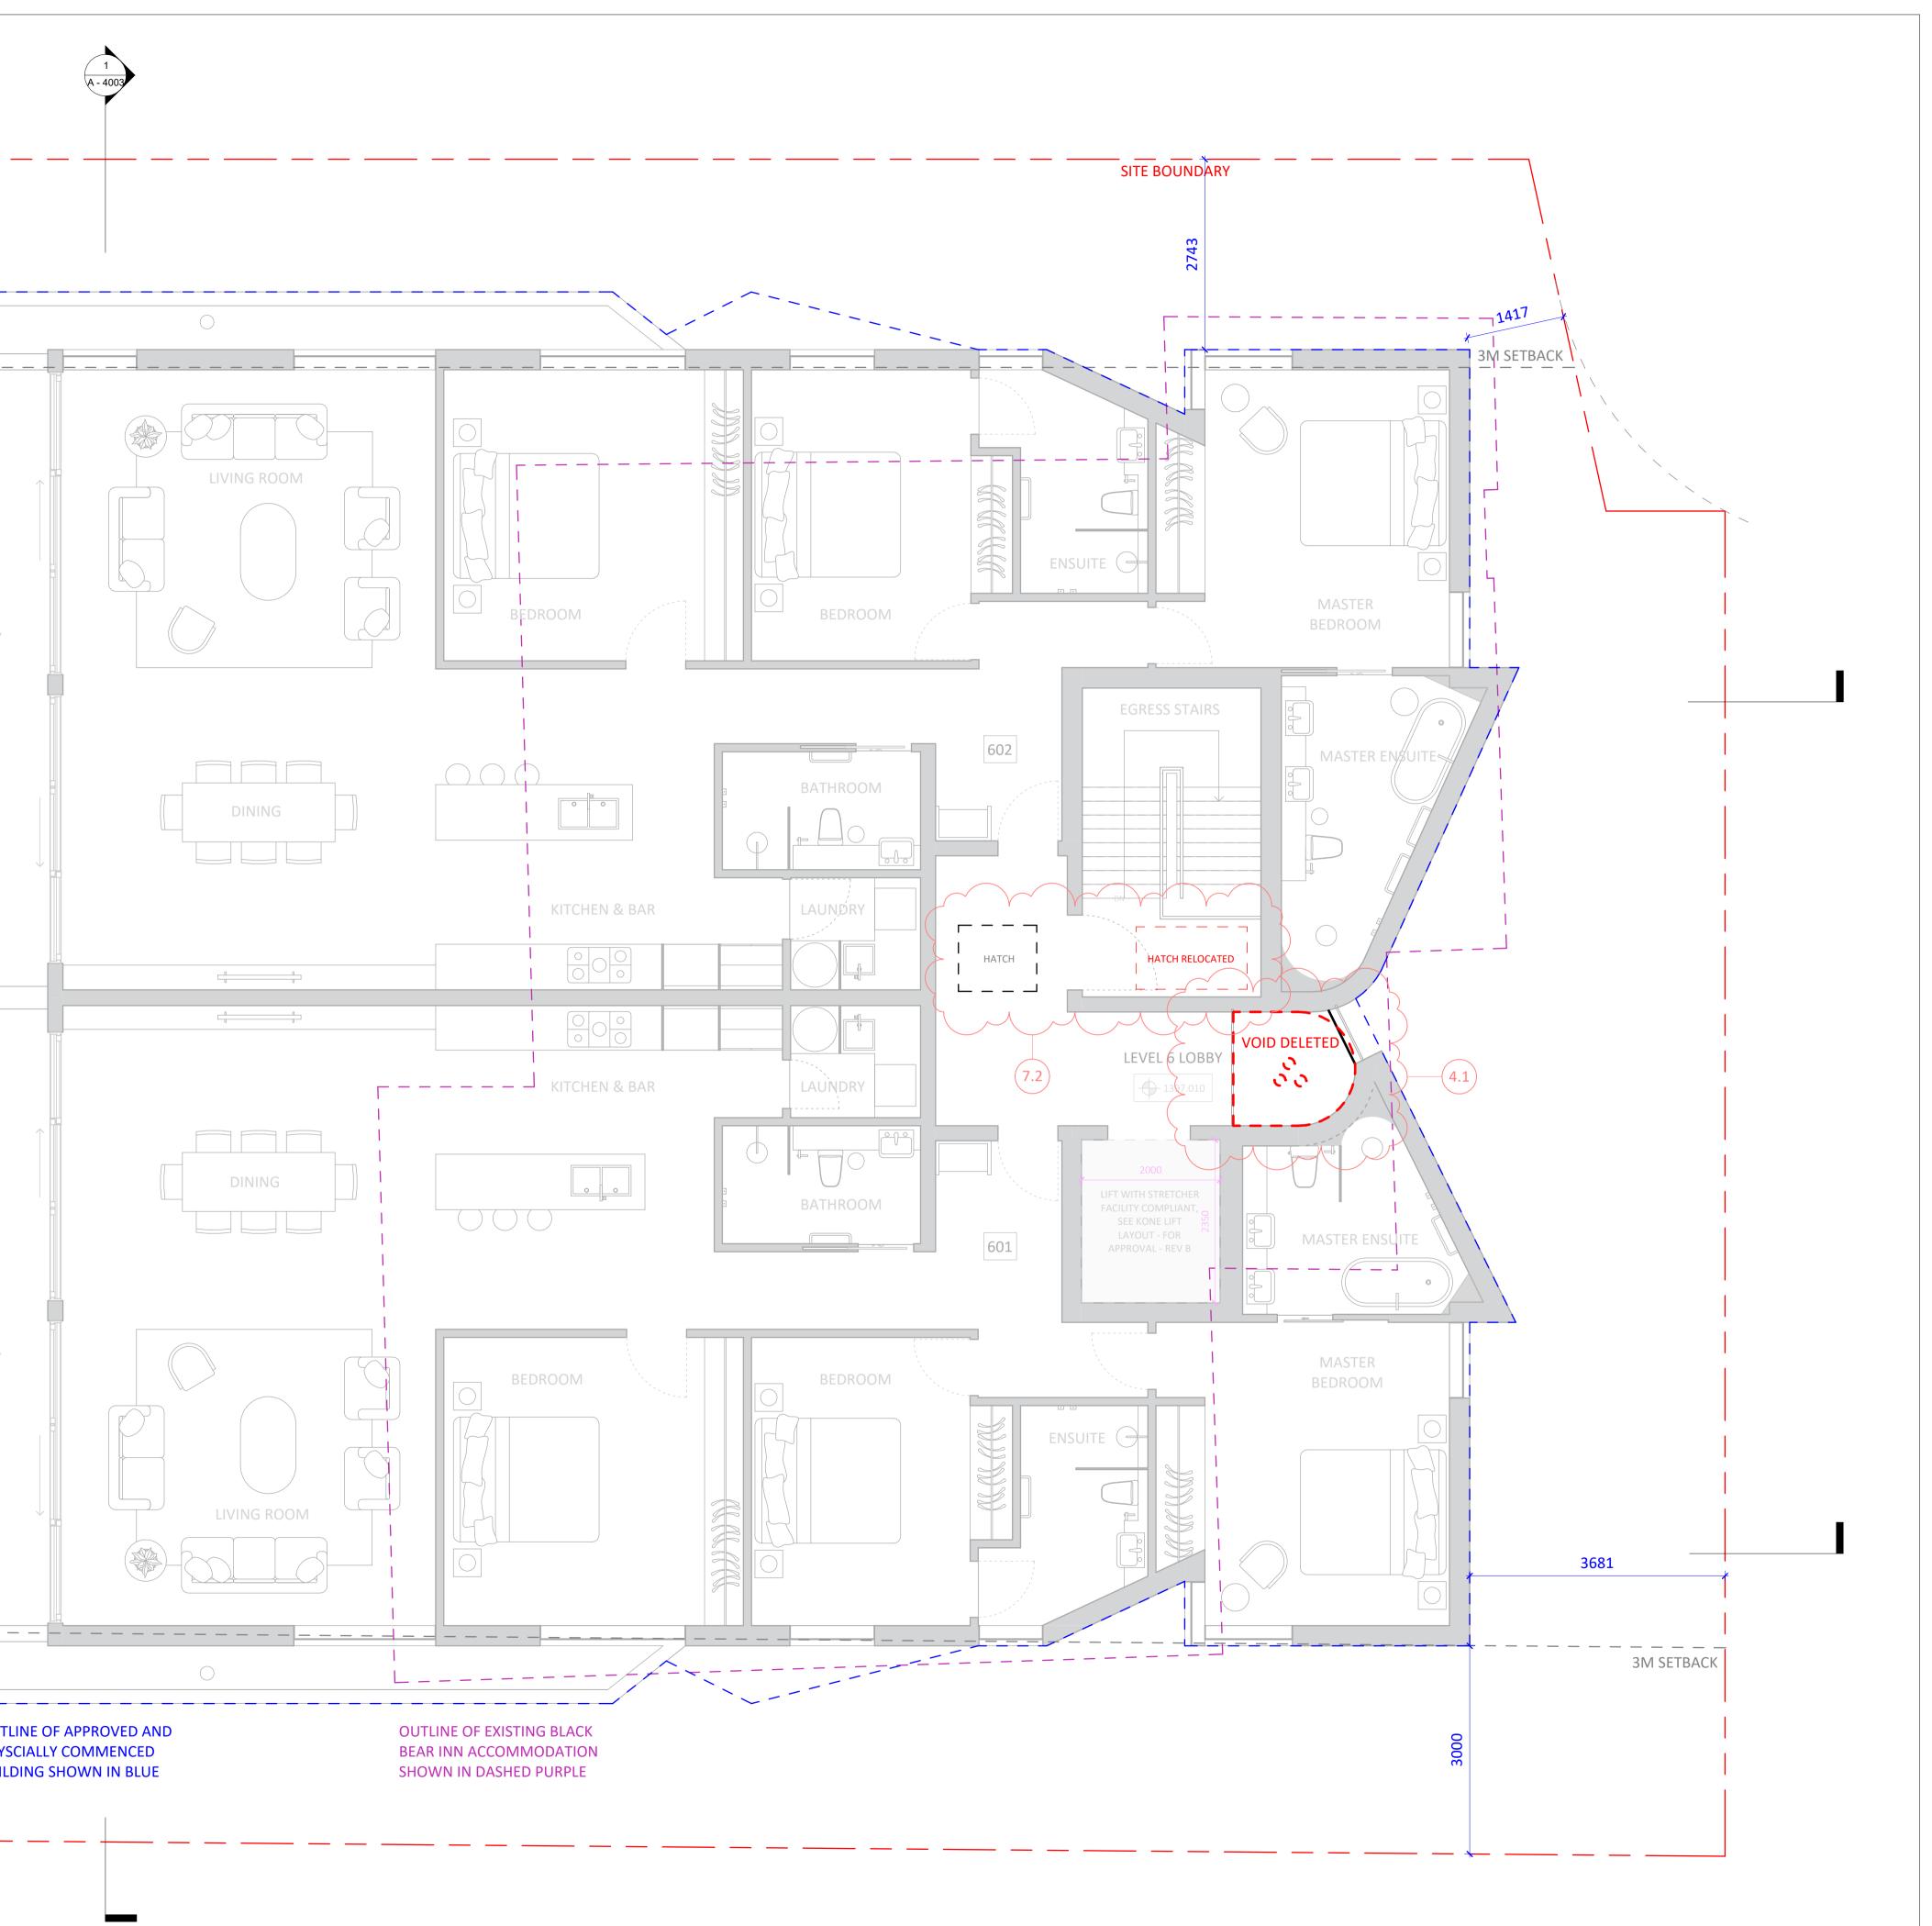

Consent No. DA No. 10064 A - 4003 Project Title Black Bear Project Address 30 Diggings Terrace, Thredbo, NSW 2625 Project Year 2021 Drawing Title Level 6 - GA Plan Drawing No. Revision 4149 A - 1006 Drawing Scale  $\mathbf{E}$ 1:50 2817 Rev. Description A Consultant Coordination B Cost Plan C Internal Review D CC 1 Approval E Consultant Coordination 2 F CC 2 Approval G S4.56 Coordination H S4.56 Approval J S4.56 Amendments K S4.56 Amendments - Material Clarification L Building Finalisation M Building Finalisation - Amendment(s) N For S4.56 - MOD (3) P For S4.56 - MOD (4) BALCONY \_\_\_\_\_ DISCLAIMER DO NOT SCALE DRAWINGS. USE FIGURED DIMENSIONS ONLY. CHECK AND VERIFY LEVELS AND DIMENSIONS ON SITE PRIOR TO A - 4001 COMMENCEMENT OF ANY WORK, PREPARATION OF SHOP DRAWINGS OR THE FABRICATION OF COMPONENTS. FOR APPROVAL Department of Planning Housing and Infrastruc ture NSW Issued under the Environmental Planning and Assessment Act 1979 Approved Section 4.56 Modification Application No MOD 24/14453 (DA 10064 MOD 4) Granted on the 21 November 2024 In respect to DA 10064 Signed M D'souza of 102 Sheet No 95 BALCONY Principal Architect PopovBass Architects A PO Box 334, Surry Hills, NSW 2010 T 02 9955 5604 E info@popovbass.com.au W popovbass.com.au DP NO. DEP0001057 Principal Contractor Bellevarde Constructions A PO Box 4320, Manuka, ACT 2603 T 02 6295 2928 E building@bellevarde.com.au W bellevarde.com BP NO. BUP0001523 1500 Client Hidali Pty.Ltd. 2718 Horticulturist Elizabeth MacPhee OUTLINE OF APPROVED AND Structural Engineer PHYSCIALLY COMMENCED PMI Engineers DP NO. DEP0001581 **BUILDING SHOWN IN BLUE** Geotech Engineer Alliance Geotechnical DP NO. DEP0001911 Mechanical Engineer SITE BOUNDARY Don Rowling DP NO. PDP0000811 Electrical Engineer Andrew Lim DP NO. DEP0002266 Hydraulic and Stormwater Engineer SHA DP NO. DEP0001879 Facade Engineer Partridge DP NO. DEP0000724